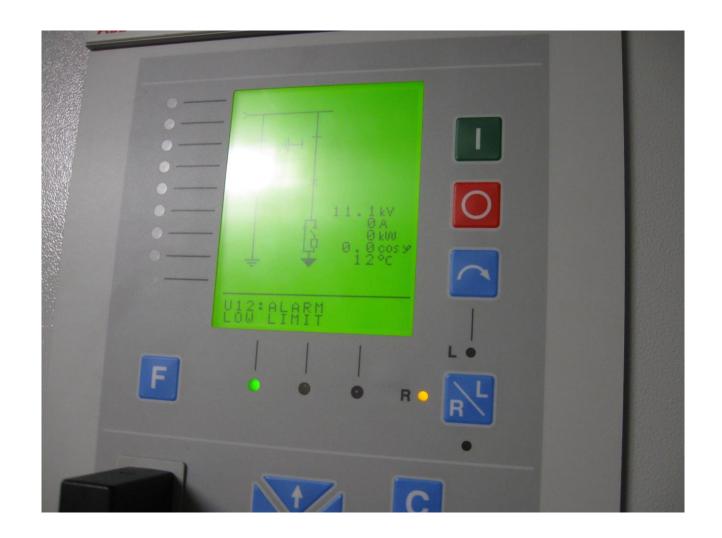

# Stena Line Shore Power 22-02-2012 Intensive testing with the ship

# Stena Line Shore Power 6-3-2012 Also first time voltage to the ship