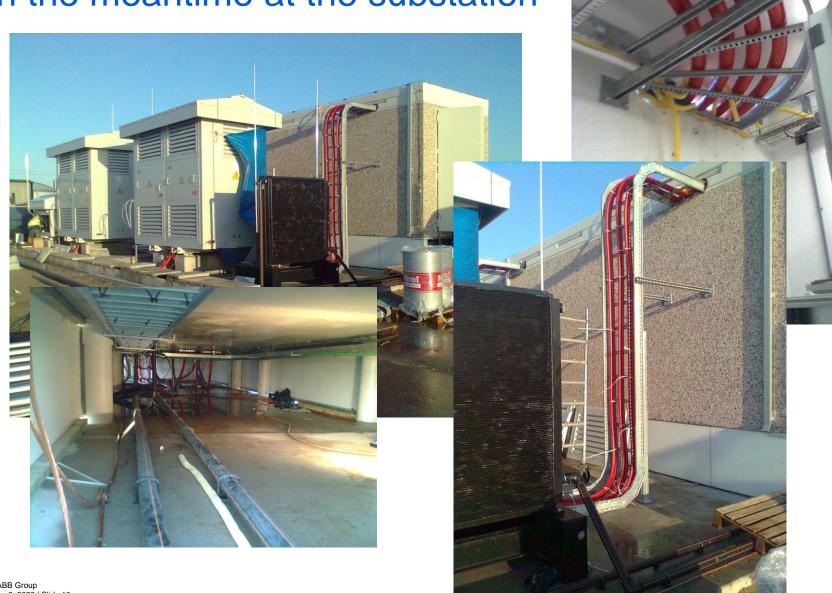

#### Stena Line Shore Power 07-11-2011 Delivery first medium voltage switchgear

Stena Line Shore Power In the meantime at the substation