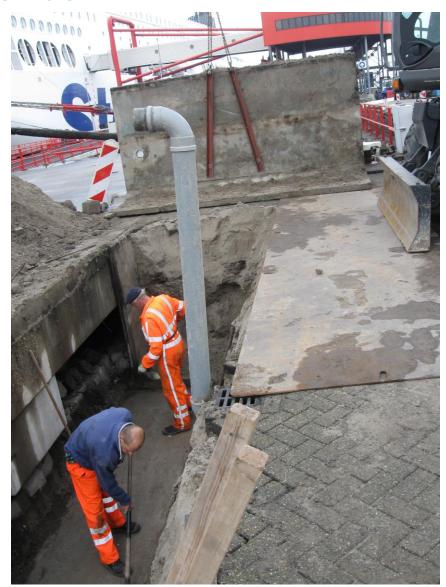

Stena Line Shore Power Overview terminal





#### Stena Line Shore Power 17-10-2011 Start foundation substation





# Stena Line Shore Power 27-10-2011 Delivery substation





# Stena Line Shore Power 27-10-2011 Delivery substation



### Stena Line Shore Power Meanwhile at ABB converter factory in Turgi





# Stena Line Shore Power In the meantime progress at the substation





#### Stena Line Shore Power 07-11-2011 Delivery first medium voltage switchgear





Stena Line Shore Power In the meantime at the substation





# Stena Line Shore Power 28-12-2011 Ready for connection





# Stena Line Shore Power 31-01-2012 Start placing fence











#### Stena Line Shore Power 9 km cable from Substation to cable management systems



#### Stena Line Shore Power Meanwhile at berth 2





### Stena Line Shore Power 01-12-2012 Cable at end position berth 1





#### Stena Line Shore Power 08-12-2011 foundation for AMP-fix at berth 1





### Stena Line Shore Power Progress at Cable management factory in Italy





# Stena Line Shore Power 24-1-2012 Placing AMP-fix











#### Stena Line Shore Power Connection Ropax vessel berth 1





# Stena Line Shore Power 22-02-2012 Intensive testing with the ship











#### Stena Line Shore Power Connectionplug ropax vessel berth 1









#### Stena Line Shore Power 6-3-2012 Placing (second half) Dispenser





# Stena Line Shore Power 6-3-2012 Also first time voltage to the ship





#### Stena Line Shore Power 12-3-2012 First time shore power

#### 1.318 MWatt





# Stena Line Shore Power 22-3-2012 Acceptance by Stena