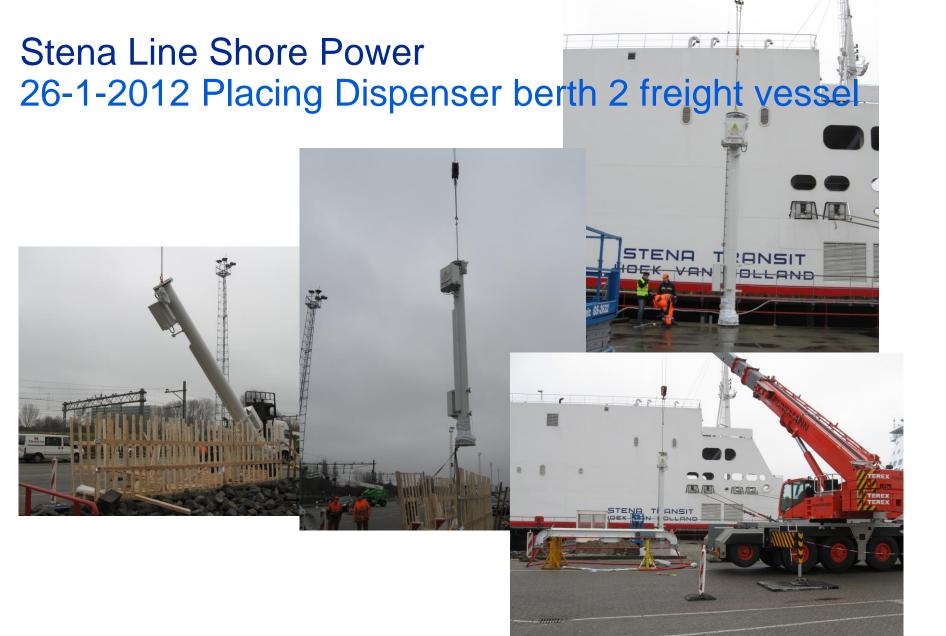

ime at the substation





# Stena Line Shore Power 28-12-2011 Ready for connection





# Stena Line Shore Power 31-01-2012 Start placing fence











#### Stena Line Shore Power 9 km cable from Substation to cable management systems



#### Stena Line Shore Power Meanwhile at berth 2





### Stena Line Shore Power 01-12-2012 Cable at end position berth 1





#### Stena Line Shore Power 08-12-2011 foundation for AMP-fix at berth 1





### Stena Line Shore Power Progress at Cable management factory in Italy





# Stena Line Shore Power 24-1-2012 Placing AMP-fix











#### Stena Line Shore Power Connection Ropax vessel berth 1





# Stena Line Shore Power 22-02-2012 Intensive testing with the ship











#### Stena Line Shore Power Connectionplug ropax vessel berth 1









#### Stena Line Shore Power 6-3-2012 Placing (second half) Dispenser





# Stena Line Shore Power 6-3-2012 Also first time voltage to the ship





#### Stena Line Shore Power 12-3-2012 First time shore power

#### 1.318 MWatt





# Stena Line Shore Power 22-3-2012 Acceptance by Stena line