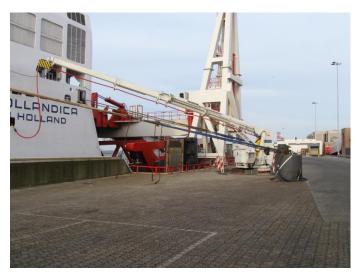

livery first medium voltage switchgear





Stena Line Shore Power In the meantime at the substation





# Stena Line Shore Power 28-12-2011 Ready for connection





# Stena Line Shore Power 31-01-2012 Start placing fence











#### Stena Line Shore Power 9 km cable from Substation to cable management systems



#### Stena Line Shore Power Meanwhile at berth 2





### Stena Line Shore Power 01-12-2012 Cable at end position berth 1





#### Stena Line Shore Power 08-12-2011 foundation for AMP-fix at berth 1





### Stena Line Shore Power Progress at Cable management factory in Italy





# Stena Line Shore Power 24-1-2012 Placing AMP-fix











#### Stena Line Shore Power Connection Ropax vessel berth 1





# Stena Line Shore Power 22-02-2012 Intensive testing with the ship











#### Stena Line Shore Power Connectionplug ropax vessel berth 1









#### Stena Line Shore Power 6-3-2012 Placing (second half) Dispenser





# Stena Line Shore Power 6-3-2012 Also first time voltage to the ship





#### Stena Line Shore Power 12-3-2012 First time shore power

#### 1.318 MWatt





# Stena Line Shore Power 22-3-2012 Acceptance by Stena line