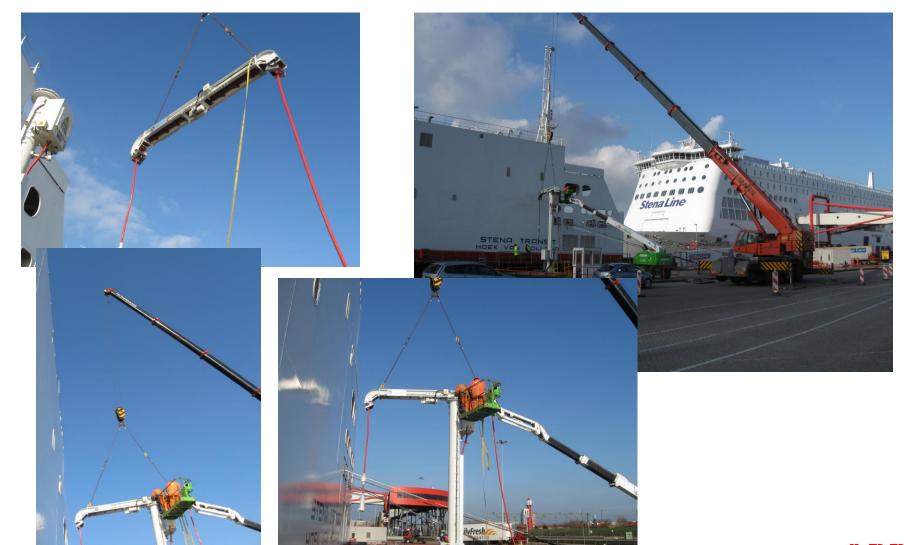

onnection





# Stena Line Shore Power 31-01-2012 Start placing fence











#### Stena Line Shore Power 9 km cable from Substation to cable management systems



#### Stena Line Shore Power Meanwhile at berth 2





### Stena Line Shore Power 01-12-2012 Cable at end position berth 1





#### Stena Line Shore Power 08-12-2011 foundation for AMP-fix at berth 1





### Stena Line Shore Power Progress at Cable management factory in Italy





# Stena Line Shore Power 24-1-2012 Placing AMP-fix











#### Stena Line Shore Power Connection Ropax vessel berth 1





# Stena Line Shore Power 22-02-2012 Intensive testing with the ship











#### Stena Line Shore Power Connectionplug ropax vessel berth 1









#### Stena Line Shore Power 6-3-2012 Placing (second half) Dispenser





# Stena Line Shore Power 6-3-2012 Also first time voltage to the ship





#### Stena Line Shore Power 12-3-2012 First time shore power

#### 1.318 MWatt





# Stena Line Shore Power 22-3-2012 Acceptance by Stena line