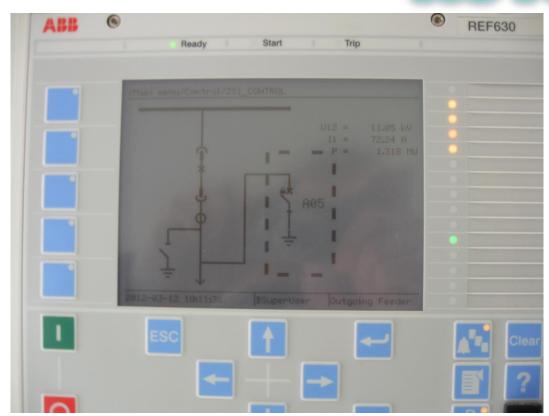

stems



#### Stena Line Shore Power Meanwhile at berth 2





### Stena Line Shore Power 01-12-2012 Cable at end position berth 1





#### Stena Line Shore Power 08-12-2011 foundation for AMP-fix at berth 1





### Stena Line Shore Power Progress at Cable management factory in Italy





# Stena Line Shore Power 24-1-2012 Placing AMP-fix











#### Stena Line Shore Power Connection Ropax vessel berth 1





# Stena Line Shore Power 22-02-2012 Intensive testing with the ship











#### Stena Line Shore Power Connectionplug ropax vessel berth 1









#### Stena Line Shore Power 6-3-2012 Placing (second half) Dispenser





# Stena Line Shore Power 6-3-2012 Also first time voltage to the ship





#### Stena Line Shore Power 12-3-2012 First time shore power

#### 1.318 MWatt





# Stena Line Shore Power 22-3-2012 Acceptance by Stena line