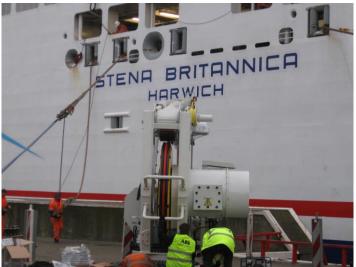

r factory in Turgi





# Stena Line Shore Power In the meantime progress at the substation





#### Stena Line Shore Power 07-11-2011 Delivery first medium voltage switchgear





Stena Line Shore Power In the meantime at the substation





# Stena Line Shore Power 28-12-2011 Ready for connection





# Stena Line Shore Power 31-01-2012 Start placing fence











#### Stena Line Shore Power 9 km cable from Substation to cable management systems



#### Stena Line Shore Power Meanwhile at berth 2





### Stena Line Shore Power 01-12-2012 Cable at end position berth 1





#### Stena Line Shore Power 08-12-2011 foundation for AMP-fix at berth 1





### Stena Line Shore Power Progress at Cable management factory in Italy





# Stena Line Shore Power 24-1-2012 Placing AMP-fix











#### Stena Line Shore Power Connection Ropax vessel berth 1





# Stena Line Shore Power 22-02-2012 Intensive testing with the ship











#### Stena Line Shore Power Connectionplug ropax vessel berth 1









#### Stena Line Shore Power 6-3-2012 Placing (second half) Dispenser





# Stena Line Shore Power 6-3-2012 Also first time voltage to the ship





#### Stena Line Shore Power 12-3-2012 First time shore power

#### 1.318 MWatt





# Stena Line Shore Power 22-3-2012 Acceptance by Stena line