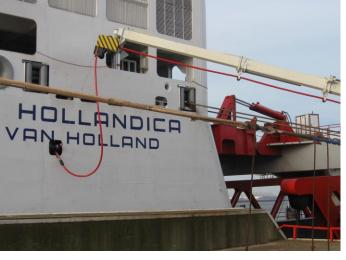

very first medium voltage switchgear





Stena Line Shore Power In the meantime at the substation





# Stena Line Shore Power 28-12-2011 Ready for connection





# Stena Line Shore Power 31-01-2012 Start placing fence











#### Stena Line Shore Power 9 km cable from Substation to cable management systems



#### Stena Line Shore Power Meanwhile at berth 2





### Stena Line Shore Power 01-12-2012 Cable at end position berth 1





#### Stena Line Shore Power 08-12-2011 foundation for AMP-fix at berth 1





### Stena Line Shore Power Progress at Cable management factory in Italy





# Stena Line Shore Power 24-1-2012 Placing AMP-fix











#### Stena Line Shore Power Connection Ropax vessel berth 1





# Stena Line Shore Power 22-02-2012 Intensive testing with the ship











#### Stena Line Shore Power Connectionplug ropax vessel berth 1









#### Stena Line Shore Power 6-3-2012 Placing (second half) Dispenser





# Stena Line Shore Power 6-3-2012 Also first time voltage to the ship





#### Stena Line Shore Power 12-3-2012 First time shore power

#### 1.318 MWatt





# Stena Line Shore Power 22-3-2012 Acceptance by Stena line