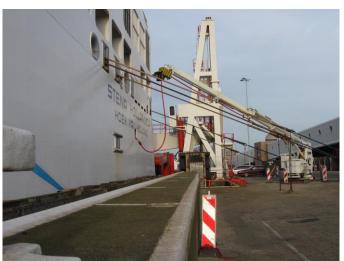

first medium voltage switchgear





Stena Line Shore Power In the meantime at the substation





# Stena Line Shore Power 28-12-2011 Ready for connection





# Stena Line Shore Power 31-01-2012 Start placing fence











#### Stena Line Shore Power 9 km cable from Substation to cable management systems



#### Stena Line Shore Power Meanwhile at berth 2





### Stena Line Shore Power 01-12-2012 Cable at end position berth 1





#### Stena Line Shore Power 08-12-2011 foundation for AMP-fix at berth 1





### Stena Line Shore Power Progress at Cable management factory in Italy





# Stena Line Shore Power 24-1-2012 Placing AMP-fix











#### Stena Line Shore Power Connection Ropax vessel berth 1





# Stena Line Shore Power 22-02-2012 Intensive testing with the ship











#### Stena Line Shore Power Connectionplug ropax vessel berth 1









#### Stena Line Shore Power 6-3-2012 Placing (second half) Dispenser





# Stena Line Shore Power 6-3-2012 Also first time voltage to the ship





#### Stena Line Shore Power 12-3-2012 First time shore power

#### 1.318 MWatt





# Stena Line Shore Power 22-3-2012 Acceptance by Stena line