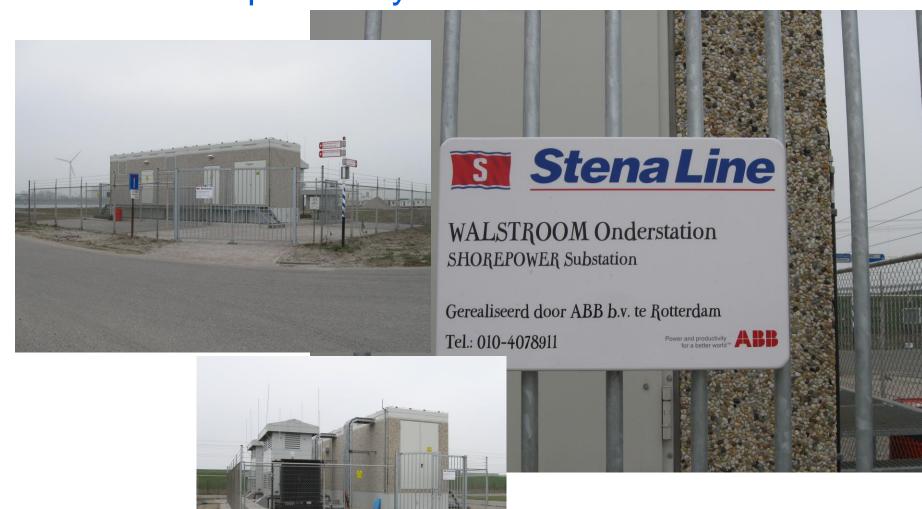

# Stena Line Shore Power 01-12-2012 Cable at end position berth 1





#### Stena Line Shore Power 08-12-2011 foundation for AMP-fix at berth 1





### Stena Line Shore Power Progress at Cable management factory in Italy





# Stena Line Shore Power 24-1-2012 Placing AMP-fix











#### Stena Line Shore Power Connection Ropax vessel berth 1





# Stena Line Shore Power 22-02-2012 Intensive testing with the ship











#### Stena Line Shore Power Connectionplug ropax vessel berth 1









#### Stena Line Shore Power 6-3-2012 Placing (second half) Dispenser





# Stena Line Shore Power 6-3-2012 Also first time voltage to the ship





#### Stena Line Shore Power 12-3-2012 First time shore power

#### 1.318 MWatt





# Stena Line Shore Power 22-3-2012 Acceptance by Stena line