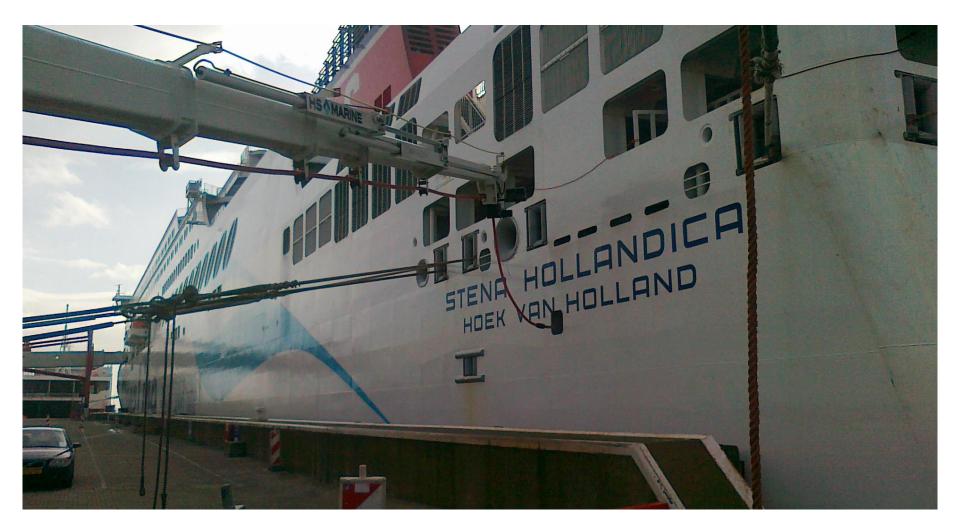

progress at the substation





#### Stena Line Shore Power 07-11-2011 Delivery first medium voltage switchgear





Stena Line Shore Power In the meantime at the substation





# Stena Line Shore Power 28-12-2011 Ready for connection





# Stena Line Shore Power 31-01-2012 Start placing fence











#### Stena Line Shore Power 9 km cable from Substation to cable management systems



#### Stena Line Shore Power Meanwhile at berth 2





### Stena Line Shore Power 01-12-2012 Cable at end position berth 1





#### Stena Line Shore Power 08-12-2011 foundation for AMP-fix at berth 1





### Stena Line Shore Power Progress at Cable management factory in Italy





# Stena Line Shore Power 24-1-2012 Placing AMP-fix











#### Stena Line Shore Power Connection Ropax vessel berth 1





# Stena Line Shore Power 22-02-2012 Intensive testing with the ship











#### Stena Line Shore Power Connectionplug ropax vessel berth 1









#### Stena Line Shore Power 6-3-2012 Placing (second half) Dispenser





# Stena Line Shore Power 6-3-2012 Also first time voltage to the ship





#### Stena Line Shore Power 12-3-2012 First time shore power

#### 1.318 MWatt





# Stena Line Shore Power 22-3-2012 Acceptance by Stena line